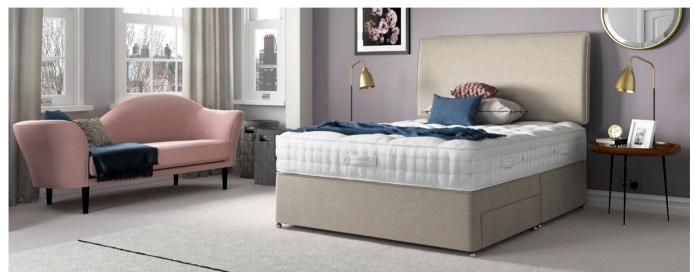

# **CHATSWORTH**

A beautifully hand tailored mattress, the Chatsworth combines hand tied pocket springs with hand layered luxury natural fillings for supremely supportive comfort.

#### **DIVAN OPTIONS** Storage options

|                                                    | Feel          | Height*        | available                               |
|----------------------------------------------------|---------------|----------------|-----------------------------------------|
| Firm edge pocket<br>standard height                | Medium        | 41.5cm         | V                                       |
| low height                                         |               | 32cm           | -                                       |
| <b>Padded top</b><br>standard height<br>low height | Extra<br>firm | 41.5cm<br>32cm | ~~~~~~~~~~~~~~~~~~~~~~~~~~~~~~~~~~~~~~~ |
| Padded top on legs                                 | Extra<br>firm | 31cm           | -                                       |
| Padded top ottoman                                 | Extra<br>firm | 41.5cm         | ~                                       |