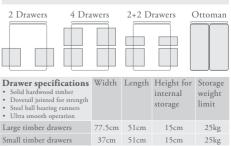

#### **DIVAN OPTIONS** Storage options

|                                                    | Feel          | Height*        | available                               |
|----------------------------------------------------|---------------|----------------|-----------------------------------------|
| Firm edge pocket<br>standard height                | Medium        | 41.5cm         | V                                       |
| low height                                         |               | 32cm           | -                                       |
| <b>Padded top</b><br>standard height<br>low height | Extra<br>firm | 41.5cm<br>32cm | ~~~~~~~~~~~~~~~~~~~~~~~~~~~~~~~~~~~~~~~ |
| Padded top on legs                                 | Extra<br>firm | 31cm           | -                                       |
| Padded top ottoman                                 | Extra<br>firm | 41.5cm         | ~                                       |