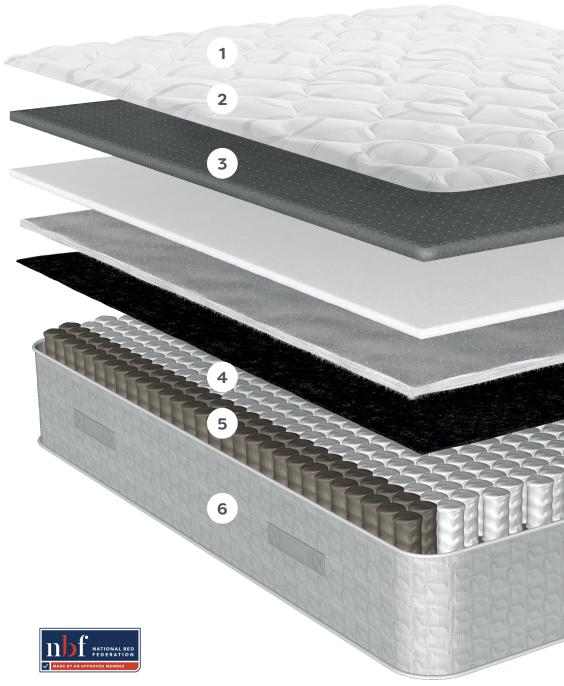

## **COMFORT ZONE**

A 100% natural Probiotic fabric treatment to protect against allergens, bacteria and odours, promoting a fresh and healthy mattress.

Additional layers of comfort for a great night's sleep.

A layer of natural latex that instantly responds and adapts to your body's movements encouraging a deeper and more restful sleep.

## SUPPORT ZONE

1500 Pocket springs provide pressure relief and perfect support for you and your partner.

Firmer springs along the sides add strength to the mattress and allow you to use the whole surface of the mattress as a sleeping area.

Simply rotate the mattress regularly to help prolong the life of the mattress.

No turning required.